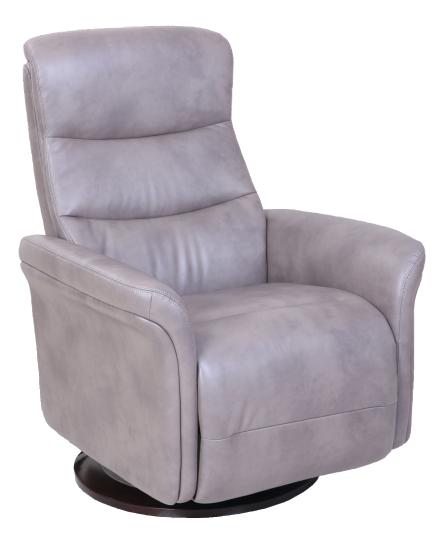

## 74-8035 Pedestal Chair -Swivel with Power and Massage

Swivel pedestal chair with power recline and massage function. Features triple tier back design with pad over chaise seating for continuous head to toe comfort. The plush foam flared arms complete the total comfort experience. Convenient and easy to use hand wand controls the massage function. Covered in an easy care, long wearing faux leather like fabric. This versatile recliner is perfect for any decor.

Fabric:

Jamestown - Smoke Fabric / Faux Leather 7060-93

| Overall Chair:  | W 34.25" x D 37" x H 44.2"   |
|-----------------|------------------------------|
| Seat:           | W 22.25" x D 22.25" x H n/a" |
| Arm:            | H 26″                        |
| Wall Proximity: | H 19.75″                     |
|                 |                              |