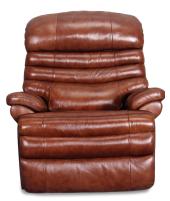

## Camden

9-4553 Recliner - Wall Proximity with Power

One Touch Buttons Located on outside Right Arm

Stunning 4-tier 44.5 inch high pub back recliner made especially for the slightly taller person, with generously scaled plush rolled pillow arms, extra wide t-cushion pad over chaise seating with pocketed coil springs for long lasting comfort and good looks.

Top stitching detail completes this sophisticated look of comfort.

Leather: Tahoe Rustic
Leather/Match
3147-86

Overall: W 40" x D 42\(^{1}\)\_2" x H 44\(^{1}\)\_2"

Seat: W 21\(^{1}\)\_2" x D 22\(^{1}\)\_2" x H 20"