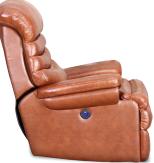

## Camden

9-4553 Recliner - Wall Proximity with Power

One Touch Buttons Located on outside Right Arm

Stunning 4-tier 44.5 inch high pub back recliner made especially for the slightly taller person, with generously scaled plush rolled pillow arms, extra wide t-cushion pad over chaise seating with pocketed coil springs for long lasting comfort and good looks.

Arm: H 26"

Wall Proximity: 9\(^{9}\)\_{10}"