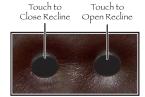

## Camden

9-4553 Recliner - Wall Proximity with Power

One Touch Buttons Located on outside Right Arm

Stunning 4-tier 44.5 inch high pub back recliner made especially for the slightly taller person, with generously scaled plush rolled pillow arms, extra wide t-cushion pad over chaise seating with pocketed coil springs for long lasting comfort and good looks.