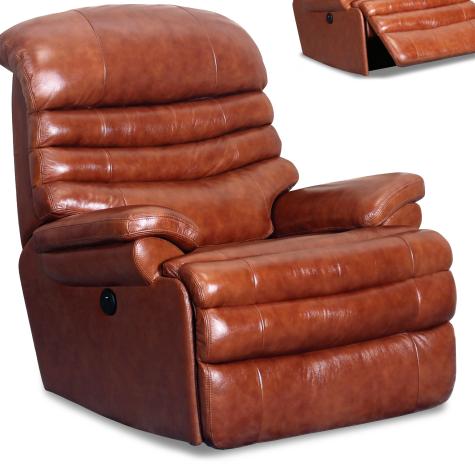

## Camden

9-4553 Recliner - Wall Proximity with Power

One Touch Buttons Located on outside Right Arm

Stunning 4-tier 44.5 inch high pub back recliner made especially for the slightly taller person, with generously scaled plush rolled pillow arms, extra wide t-cushion pad over chaise seating with pocketed coil springs for long lasting comfort and good looks.

Top stitching detail completes this sophisticated look of comfort.

Leather: Tahoe Rustic
Leather/Match
3147-86

Overall: W 40" x D 42\(^{1}\)\_2" x H 44\(^{1}\)\_2"

Seat: W 21\(^{1}\)\_2" x D 22\(^{1}\)\_2" x H 20"

Arm: H 26"

Wall Proximity: 9\(^{9}\)\_{10}"