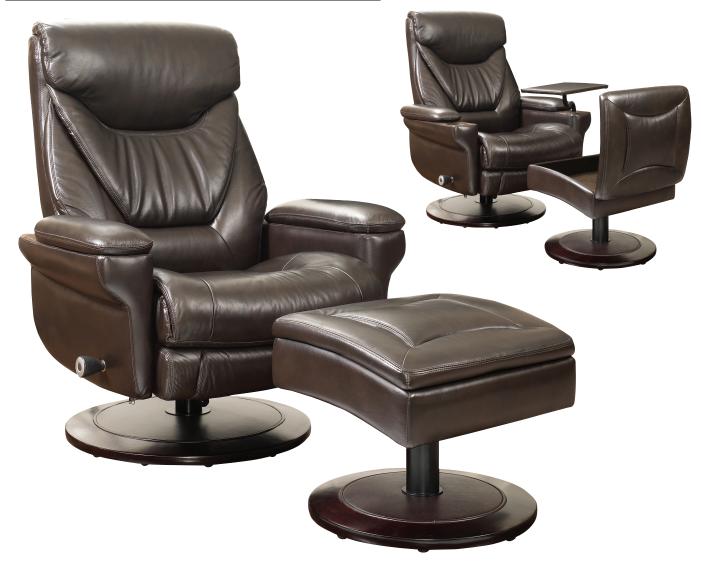

## Cinna

## 15-8028 Pedestal Chair and Ottoman

Function and fashion has never been more comfortable. The sculpted foam back with articulated head rest area ergonomically wraps you in comfort. Functional arms slide back to reveal hidden cup holder and receptable for table. Matching hidden storage ottoman hides the table when not in use. This is the perfect home theater seat for any room in your home. Available in leather with leather match trim.

Leather:

Roasted - Chestnut Leather / Leather Match 3438-86 
 Overall Chair:
 W 23-35.5" x D 35.5" x H 43"

 Seat:
 W 24.25" x D 22.75" x H 6.5-7"

 Arm:
 H 24"

 Wall Proximity:
 11"