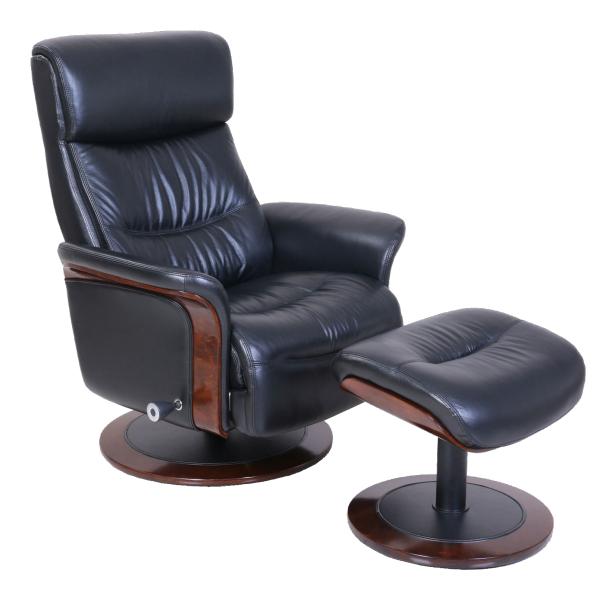

## 15-8029 Pedestal Chair and Ottoman

360 degree swivel pedestal chair and ottoman with Smoke House finished wood base. Plush pillow soft cushions provide exceptional comfort and support. Effortless weight reclining mechanism with locking knob. Angled ottoman provides superior support to your legs. Top grain cow hide on all seating surfaces.

Leather:

Briggs - Graphite Leather / Leather Match 3497-99

| <b>Overall Chair:</b> | <b>W</b> 3 |
|-----------------------|------------|
| Seat:                 | W 2        |
| Arm:                  | H 2        |
| Wall Proximity:       | H 9        |
| Ottoman:              | W 2        |
|                       |            |

W 34" x D 33.25" x H 43.5" W 23" x D 23" x H 6" H 20.5" H 9.75" W 20" x D 19.25" x H 18.25"