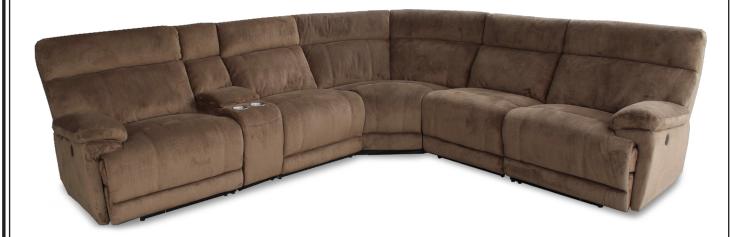

## HAYDEN

61-2073 Recliner LAF
57-2073 Table
56-2073 Armless
59T-2073 Chair Wedge Corner Top
59B-2073 Chair Wedge Corner Bottom
60-2073 Recliner RAF
63-2073 Power Recliner LAF
57-2073 Table
67-2073 Power Recliner Armless
59T-2073 Chair Wedge Corner Top
59B-2073 Chair Wedge Corner Bottom
62-2073 Power Recliner RAF

Shown In: Etch/Ace T - Mocha Fabric 6032-86

Six-piece reclining sectional with articulated head rest area, extra wide pad over chaise seating with pocketed coils for extra ride and comfort. Plush pillow arms, hidden storage, and 2 drink holders are just a few of the comfort features you will love about this outstanding sectional. USB plug inside the console table to power up all your electronics. Available in either manual recliner or power recline.

56/67-2073 Armless/Recliner - Armless with Power Overall: W 28.3" x D 40.94" x H 39.76"

Wall Proximity: 3.15"

57-2073 Table - Straight Console

Overall: W 13.4" x D 40.55" x H 39.76"

59T/B-2073 Chair Wedge Corner - Top & Bottom Overall: W 71.7" x D 45.28" x H 39.76"

Wall Proximity: 3.15"

60/61/62/63-2073 Recliner LAF / RAF / LAF with Power / RAF with Power Overall: W  $39.4'' \times D \ 40.94'' \times H \ 39.76''$ 

Wall Proximity: 3.15"