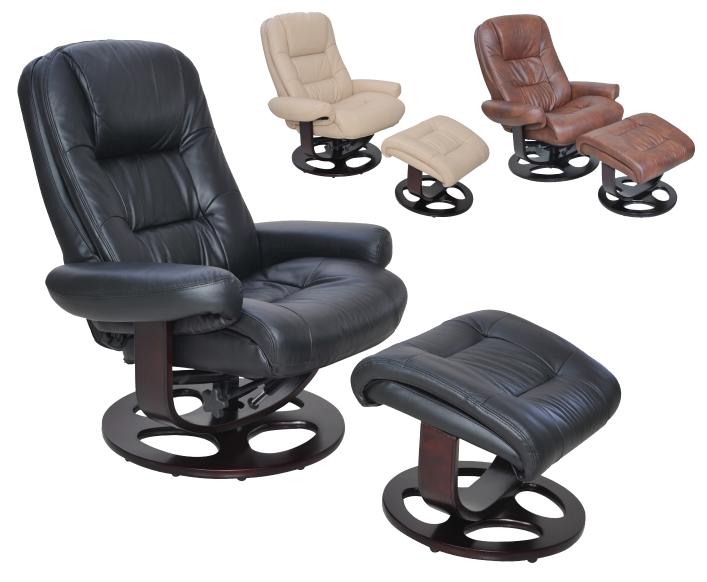

## 15-8021 Pedestal Chair and Ottoman

Recline and put your feet up with the Jacque II. Softly padded arms, seat and layered back construction provide unparalleled comfort in any position. With three different colors of top grain leather available, the Jacque II will work with any decor.

## Leather:

Hilton BlackHilton IvoryLeather / VinylLeather / Vinyl3601-993601-81

ory Hilton Whiskey yl Leather / Vinyl 3601-86

| Overall Chair:   | W 34" x D 35" x H 41"                                                           |
|------------------|---------------------------------------------------------------------------------|
| Seat:            | W 22" x D 22" x H 21"                                                           |
| Arm:             | H 25″                                                                           |
| Wall Proximity:  | 10"                                                                             |
| Overall Ottoman: | W 22" x D 18 <sup>3</sup> / <sub>4</sub> " x H 16 <sup>3</sup> / <sub>4</sub> " |
| ,                | W 22" x D 18 <sup>3</sup> / <sub>4</sub> " x H 16 <sup>3</sup> / <sub>4</sub> " |