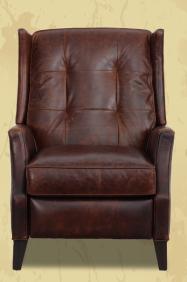

## Lincoln

7-4135 Recliner Push Thru Arm

PESERVE

## LUXURY LEATHER COLLECTION

ву Barca\ounger

Finest Offering of Nature's Material

Smaller scale low leg tufted back wing chair recliner with welted boxed seat, pocketed coil springs, knee back flared track arms with accent nail head trim on outside arms and plush padded ottoman. The perfect addition to any décor. Easy to recline push thru the arm mechanism.

Leather: Wexner Mahoganay

Top Grain

5134-88

Nail Head:

Crackle

Overall: W 29.5" x D 39" x H 39.8"

Seat: W 21.3" x D 22.4" x H 19.7"

Arm: H 23.6"