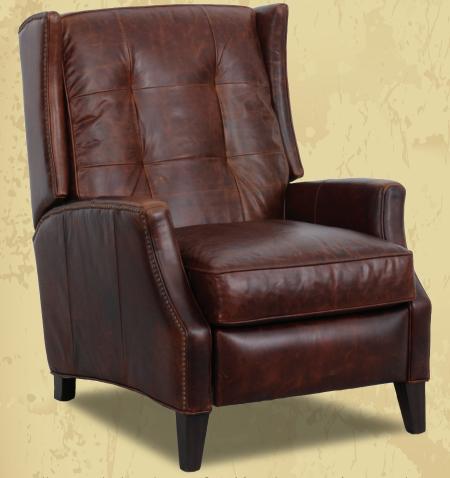

## Lincoln

7-4135 Recliner Push Thru Arm

PESERVE

## LUXURY LEATHER COLLECTION

ву Barca\ounger

Finest Offering of Nature's Material

Smaller scale low leg tufted back wing chair recliner with welted boxed seat, pocketed coil springs, knee back flared track arms with accent nail head trim on outside arms and plush padded ottoman. The perfect addition to any décor. Easy to recline push thru the arm mechanism.

Leather: Wexner Mahoganay

Top Grain

5134-88

Nail Head:

Crackle

Overall: W 29.5" x D 39" x H 39.8"

Seat: W 21.3" x D 22.4" x H 19.7"

Arm: H 23.6"