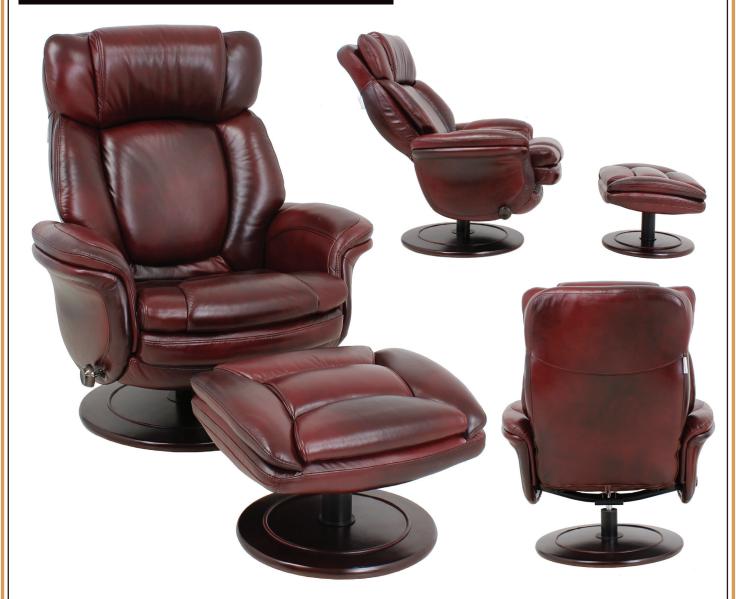

## Lumina II

15-8000 Pedestal Chair and Ottoman

The Lumina II offers plush layered foam padding for ergonomic comfort and lumbar support. Features 360° swivel movement with multiple recline and lock positions. Top grain leather on all the seating surfaces with vinyl match on the back and sides. Wood base is grade-A birch veneer with a rich walnut stain.

Leather: Traverse Burgundy

Leather / Vinyl 3481-25

Overall Chair: W 37" x D 35<sup>1</sup>/<sub>2</sub>" x H 43<sup>1</sup>/<sub>4</sub>" Seat: W 23<sup>3</sup>/<sub>4</sub>" x D 23<sup>3</sup>/<sub>4</sub>" x H 22"

Arm: H 26" Wall Proximity: 10"

Overall Ottoman: W 227/8" x D 195/8" x H 181/4"