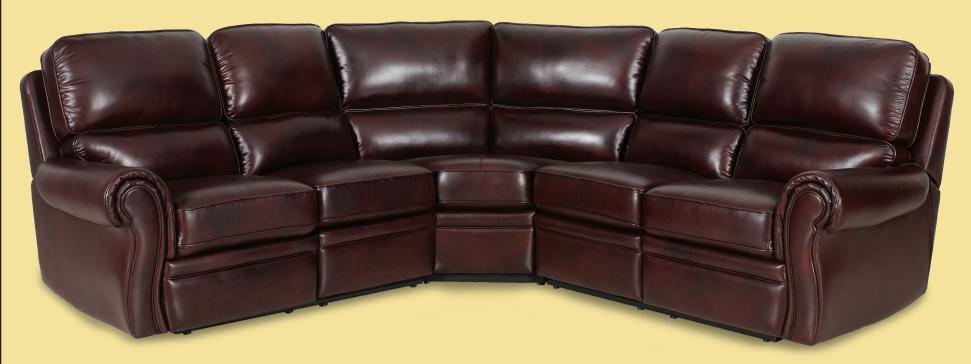

## Oliver II

70-4525 Loveseat LAF Reclining with Power 71-4525 Loveseat RAF Reclining with Power 59-4525 Chair Wedge Corner

The Oliver sectional offers special features like pocketed coil seating wrapped in long lasting foam. The designer shaped and curved arms, with the popular box seat and pub back presents a very attractive transitional design complimenting many home decors. Relax to your favorite reclining position at the touch of a button.

**Leather:** Lauderdale Mahagony

Leather/Vinyl 3501-19

70-4525 Recining Loveseat LAF with Power

Overall: W 57" x D 37" x H 41"

Seat: W 22" x D 20" x H 20<sup>1</sup>/<sub>2</sub>"

Arm: H 25" Wall Proximity: 6"

71-4525 Recining Loveseat RAF with Power

Overall: W 57" x D 37" x H 41"

Seat: W 22" x D 20" x H 20<sup>1</sup>/<sub>2</sub>"

Arm: H 25" Wall Proximity: 6" 59-4525 Chair Wedge Corner

Overall: W 62" x D 40" x H 41"