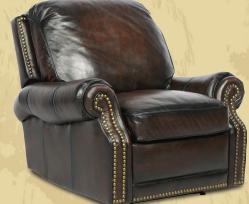

 9-6600 Wallaway Recliner with Power

 Overall:
 H 38.25" x W 40.25" x D 39.5"

 Seat:
 H 20.5" x W 21.25" x D 20.5"

 Arm:
 H 24.25"

 Wall Proximity:
 2"