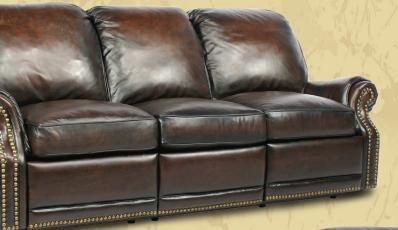

## CUSHION FEATURES

CONTOURS TO THE BODY SHAPE  $\bullet$  PROVIDES IMPROVED AIR-CIRCULATION REDUCES PRESSURE POINTS  $\bullet$  ENHANCES SEAT COMFORT & LONGEVITY

The Premier Collection features classic elegance and timeless styling. The beautiful hand rubbed leather, coil and down blend cushion and loose adjustable solid back pillow provide premium comfort. All these plush features are enhanced with designer nailhead trim.

 39-6600 Reclining Sofa with Power

 Overall:
 H 38.25" x W 84.75" x D 39.5"

 Seat:
 H 20.5" x W 66.75" x D 20.5"

 Arm:
 H 24.25"

 Wall Proximity:
 2"

Leather: Stetson Coffee All Leather 5407-41 Nail Head: Brass