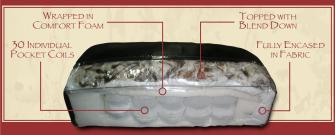

## CUSHION FEATURES

CONTOURS TO THE BODY SHAPE  $\bullet$  PROVIDES IMPROVED AIR-CIRCULATION REDUCES PRESSURE POINTS  $\bullet$  ENHANCES SEAT COMFORT & LONGEVITY

The Premier Collection features classic elegance and timeless styling. The beautiful hand rubbed leather, coil and down blend cushion and loose adjustable solid back pillow provide premium comfort. All these plush features are enhanced with designer nailhead trim.