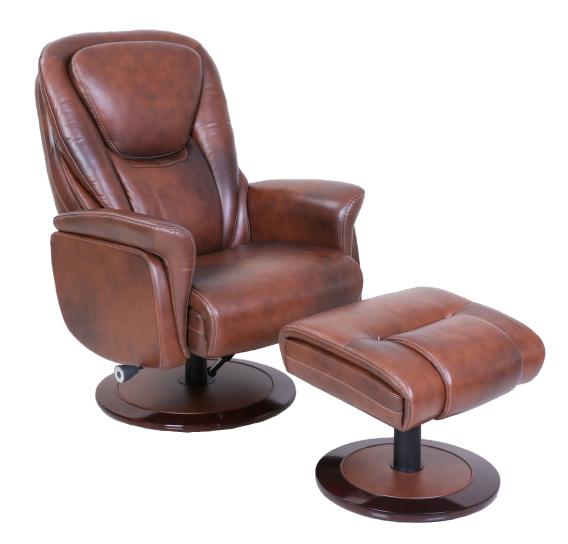

## 15-8031 Pedestal Chair and Ottoman

360 degree swivel pedestal recliner and ottoman with generously oversized back and seat chushion provides superior comfort, support, and complete freedom of movement in all directions. Heavy duty frame and reclining mechanism adjusts and locks to your exact comfort zone. Angled ottoman properly positions and supports your legs for ultimate comfort. Top grain leather on all seating surfaces. Elegant wood base in Coffee Bean finish.

Leather:

Bedford - Rustic Leather / Leather Match 3438-84

| Overall Chair:  | W 33 |
|-----------------|------|
| Seat:           | W 23 |
| Arm:            | H 26 |
| Wall Proximity: | H 11 |
| Ottoman:        | W 22 |
|                 |      |

W 33" x D 35.75" x H 44.5" W 23.5" x D 23.75" x H 7.75" H 26.5" H 11.25" W 22" x D 19.75" x H 18.5"