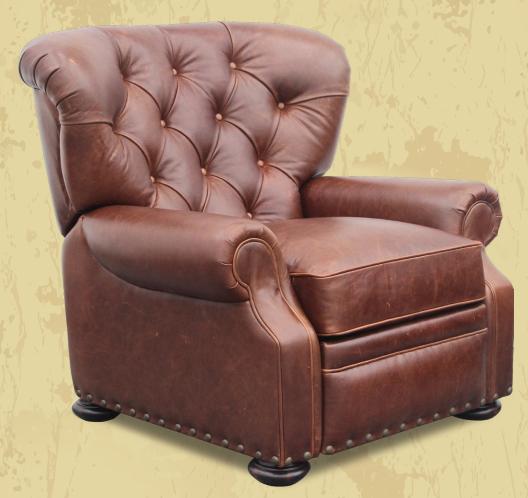

## Sinclair

7-2167 Recliner Push Thru Arm

Manfage

Classic writer's push thru the arms recliner with beautifully tailored button tufted back.

Shaped rolled arms with welt trim and loose welted box seat cushion with pocketed coil springs and a feather down blend topper adds comfort to the story. Bun feet in a warm brown mahogany finish and large nail heads on the ottoman and side rails complete the look.

Leather: Cambrook - Tobacco

Top Grain

5547-85

Nail Head: Antique Brass

Overall: W39.4" x D 40.9" x H 38.2"

Seat: W 20.9" x D 22.8" x H 20.5"

Arm: H 23.2"

Wall Proximity: 17.7"