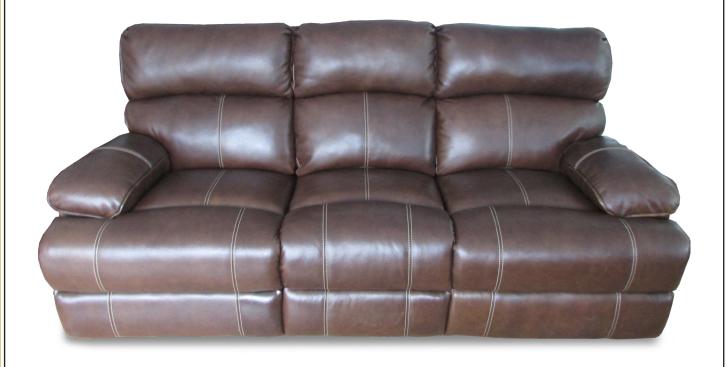

## Sydney

35-4587 Reclining Sofa 25-4587 Reclining Loveseat 5-4587 Recliner - Wall Proximity

Leather: Blair - Brown

Leather/Leather Match 3498-86

Casual overstuffed reclining sofa group featuring articulated head rest areas, overscaled plush pillow arms, t-cushion pad over chaise seating for continuous head to toe comfort and support. Accented with contrast beige double needle top stitching for a sophisticated yet casual look. Top grain leather everywhere the body touches and perfectly coordinating leather match on the sides and back.